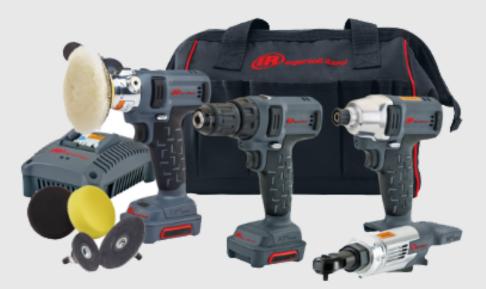

## 12v Cordless Impact Wrench, 12v Ratchet and Polisher/Sander Combo Kit

## FEATURES

- W1110 ¼" 12V Impact Driver 1/4" Hex drive for flexible use with various bits and sockets
- W1110 1/4" 12V Impact Driver Compact tool design and 100 ft-lb of torque
- W1110 ¼" 12V Impact Driver Lightweight design and small handles helps minimize fatigue, making tools more ergonomic and comfortable to hold.
- G1621 Polisher/Sander Tool-free spindle lock for fast accessory change allows you to quickly move from job to jobG1621 Polisher/Sander Patent-pending soft mount system reduces vibration, extends motor and switch life. The cordless multi-prep tool has a significant decrease in noise versus pneumatic tools. Ear plugs not required.
- G1621 Polisher/Sander 2-speed gearbox (2200 rpm/7600 rpm) for smooth sanding/polishing and general automotive applications
- R1120 1/4" 12V Ratchet Feather-touch, variable-speed paddle trigger allows a variety of different grip techniques
- BL1203 12V r2.0 Battery Provides 2.0 Ah of 12-volt power for maximum tool runtime
- G1621 Polisher/Sander Accessory kit (3"/2" sanding backing pads, 3" hook & loop polishing backing pad, two foam pads and one wool pad)