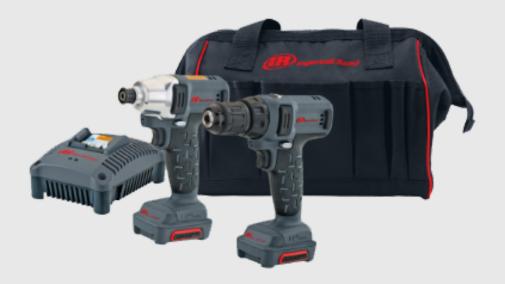

## 12v Cordless Impact Driver and Drill Driver Combo Kitl

QV12-203

## **FEATURES**

- W1110 1/4" 12V Impact Driver Compact tool design and 100 ft-lb of torque
- D1130 3/8" 12V Drill Driver Two speeds and a 15-position clutch support both drilling and fastening
- W1110 ¼" 12V Impact Driver Lightweight design and small handles helps minimize fatigue, making tools more ergonomic and comfortable to hold.
- D1130 3/8" 12V Drill Driver High-power, long-life motor offers optimal performance and durability
- W1110 ¼" 12V Impact Driver 1/4" Hex drive for flexible use with various bits and sockets
- BL1203 12V r2.0 Battery Provides 2.0 Ah of 12-volt power for maximum tool runtime
- D1130 3/8" 12V Drill Driver Optimized for work on metal and synthetic surfaces found in automotive and MRO operations
- Housing resists wear, impact and chemical damage, while three-point pads add stability while protecting work surfaces.