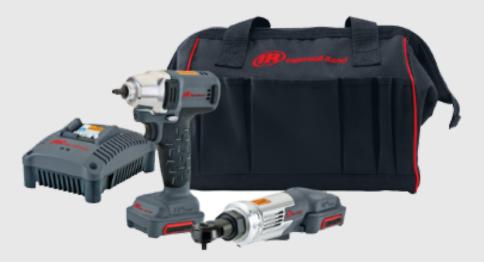

## 12v Cordless Impact Wrench and Ratchet Combo Kitl

QV12-202

## FEATURES

- W1120 1/4" 12V Impactool Compact tool design and 100 ft-lb of torque
- R1120 1/4" 12V Ratchet Compact and durable motor delivers up to 30 ft-lb of torque — with the ability to handle additional manual torquing when needed
- W1120 1/4" 12V Impactool Lightweight design and small handles helps minimize fatigue, making tools more ergonomic and comfortable to hold.
- R1120 1/4" 12V Ratchet Feather-touch, variable-speed paddle trigger allows a variety of different grip techniques
- W1120 1/4" 12V Impactool Variable speed switch with electronic brake
- BL1203 12V r2.0 Battery Provides 2.0 Ah of 12-volt power for maximum tool runtime
- Housing resists wear, impact and chemical damage, while three-point pads add stability while protecting work surfaces.