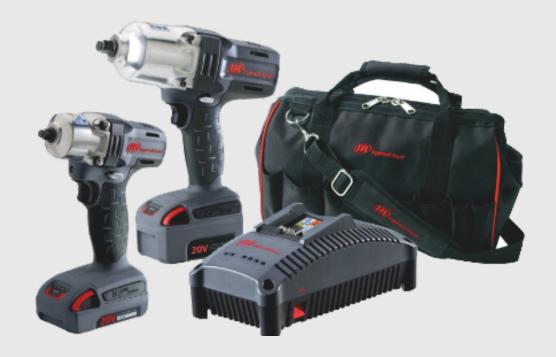

## 20v High-Torque Impact Wrench and 20v Mid-Torque Impact Wrench Combo Kit IQV20-2012

## **FEATURES**

- W7150 1/2" 20V High-Torque Impactool™— the power of 780 ft-lb reverse torque and 1100 ft-lb of nut-busting torque works at a comparable speed to the best 1/2" air impacts in tough applications
- W5130 3/8" 20V Mid-Torque Impactool™ a compact size of 6.6" tip to tail allows for greater accessibility and versatility IQV20 Series Charger auxiliary USB charge port and can be mounted to the wall or bench
- Long life 20V lithium-ion battery —delivers high-charge capacity and low internal impedance for maximum power delivery and run time
- Patented steel reinforced frame protects against breakage
- Compatibility with IQV20 Series batteries allows for increased runtime
- Easy-to-use battery interface makes changing the battery quick and simple
- All-metal drivetrain and hammer mechanism robust, durable, and optimized for maximum power and efficiency
- Variable speed switch with electronic brake provides maximum control of the tool