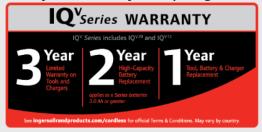

ReliabilityWe know this tool will perform, so we've included a 3-year warranty to prove it.

- Finely tuned impact mechanism and motor deliver more torque, durability, and efficiency
- 190 ft-lb max torque
- A lightweight, balanced, compact cordless impact wrench that measures just 6.6" long from tip to tail
- All-metal drivetrain is robust, durable and optimized for maximum power and efficiency
- Steel-lined aluminum hammer case is designed to be strong and lightweight, while protecting interior components of this cordless impact wrench.
- Impact- and chemical-resistant housing protects against repeated drops and exposure to shop fluids
- Patented soft-mount system reduces vibration for extended motor and switch life
- Ergonomically designed small-handle grip helps reduce operator fatigue during extended use of this cordless impact wrench
- Optimized for vehicle industry use, body shops, general industrial use, and MRO