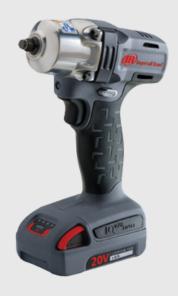

## **20v Mid-Torque Impact Wrench**

The 20v Mid-Torque Impact Wrench is great for vehicle repair, with an ergonomic design, lightweight hammer case, and powerful ball and cam impact mechanism.

## **FEATURES**

AccessThanks to this wrench's LED lights, you'll be able to see dark, hard-to-reach spots with ease, without having to work with an additional lightsource.

Increased ProductivityWith a square socket retaining ring or hex quick change anvil, you'll be able to quickly switch sockets and parts without sacrificing your speed or efficiency.

ReliabilityWe know this tool will perform, so we've included a 3-year warranty to prove it.

- Finely tuned impact mechanism and motor deliver more torque, durability, and efficiency
- 190 ft-lb max torque
- A lightweight, balanced, compact cordless impact wrench that measures just 6.6" long from tip to tail
- All-metal drivetrain is robust, durable and optimized for maximum power and efficiency
- Steel-lined aluminum hammer case is designed to be strong and lightweight, while protecting interior components of this cordless impact wrench.
- Impact- and chemical-resistant housing protects against repeated drops and exposure to shop fluids
- Patented soft-mount system reduces vibration for extended motor and switch life
- Ergonomically designed small-handle grip helps reduce operator fatigue during extended use of this cordless impact wrench
- Optimized for vehicle industry use, body shops, general industrial use, and MRO