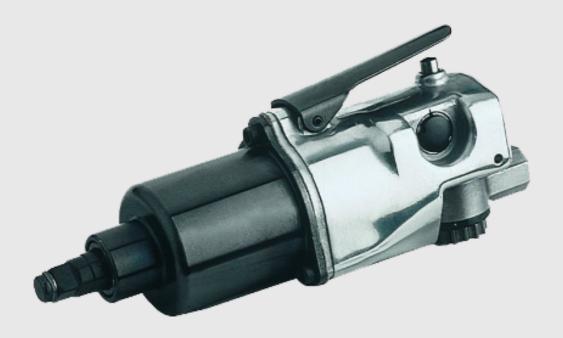

# 211 Straight Impact Wrench

The 211 Straight Impact Wrench is extremely efficient. Tested just for you, this wrench doesn't stall and you can rely on it from beginning to end.

#### **Power**

The ball and cam mechanism delivers a high output of power. Coupled with its vane motor and power regulator, you'll be speeding through your work in no time.

#### **Access**

Thanks to its straight grip and overall design, this impact wrench is great for use in hard-to-reach spaces.

## **Great for Vehicle Repair**

The square socket retaining ring makes this an ideal impact wrench for projects where you'll be switching sockets frequently.

### **Durability**

This impact wrench's steel hammer case provides you with increased durability for heavy-duty projects. No matter how hard you work, this wrench can handle it.