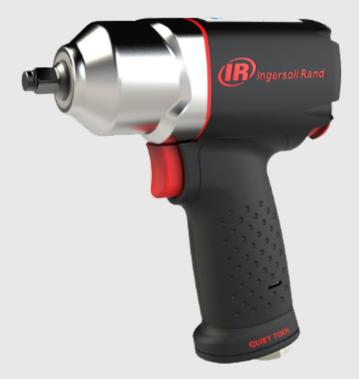

## 2115QXPA Impact Wrench

The Ingersoll Rand 2115QXPA Series Impact Wench was built on the hardworking and respected foundation laid by the 2115TiMAX. The results are light, quiet and powerful, an impact wrench that delivers an incredible level of performance and power at a cost that won't punish your wallet. The 2115QXPA 3/8" Impact Wrench is the finely tuned and finely crafted impact wrench you need to tackle the toughest jobs.

## FEATURES

**POWER:** Punish the toughest bolts with 300 ft-lbs of max reverse torque. All powered by Ingersoll Rand's finely tuned motor and twin-hammer impact mechanism.

**WEIGHT:** At only 2.5 pounds , the 2115QXPA is as light as it is powerful so your hand tires less, letting you get more work done.