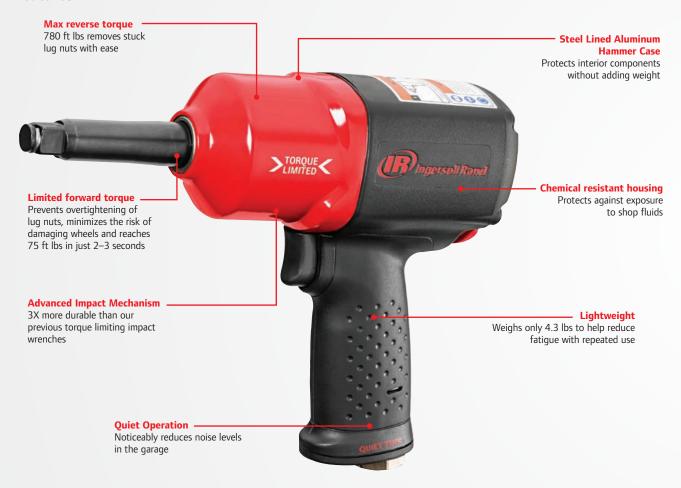

2135QTL-2 ½" Torque Limited Impact Wrench

## Put Power in its Place.

Don't let overtightened lug nuts damage customers' wheels or your reputation. The 2135QTL-2 delivers 780 ft lbs of max reverse torque to get lugs off in a hurry but limits forward torque to 75 ft lbs to avoid stress on the wheel studs and overtightening. It reaches target torque in just 2–3 seconds, is quiet on the job and weighs in at only 4.3 lbs. Driven by a finely tuned impact mechanism and motor that bleeds air instead of delivering a glancing blow, the 2135QTL-2 is 3X more durable than our previous torque limiting impact wrenches. Engineered as the ultimate torque wrench counterpart, the 2135QTL-2 is built for convenience and quality.