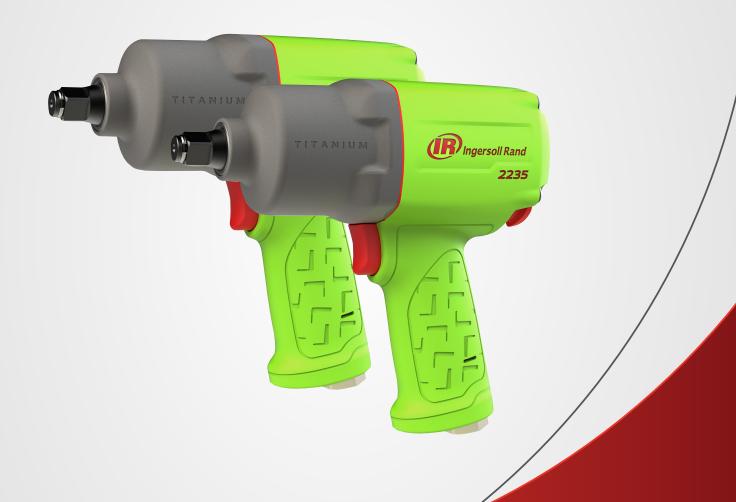

## The 2235TiMAX-G 1/2" Impact Wrench

The Ingersoll Rand® 2235TiMAX-G, the power you know and trust in an all new green. The power, durability and reliability of this ½" Air Impact Wrench is unsurpassed in the industrial and vehicle service market. Now available in green for technicians who want to customize their toolbox and have visibility to their tool on the job and in the garage.

#### **NEW COLOR**

The new green 2235TiMAX-G impact wrench allows you to see it on the job and in the garage, while customizing your toolbox.

#### **POWER**

Punish the toughest bolts with 1350 ft-lbs. of Nut Busting Torque powered by Ingersoll Rand's finely tuned twin-hammer impact mechanism. The 4-position power regulator and one-handed forward/reverse push button control give you the control to do the job right the first time.