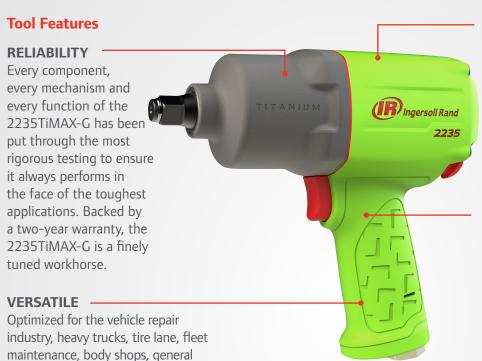

### **Specifications**

and construction.

industrial use, MRO, rail, heavy

machinery, oil and gas, shipbuilding,

| 2235TiMAX-G ½" Impact Wrench |                       |                              |                              |                                   |                   |                   |                   |
|------------------------------|-----------------------|------------------------------|------------------------------|-----------------------------------|-------------------|-------------------|-------------------|
| Model                        | Drive Size,<br>(Type) | Nut Busting<br>Torque ftlbs. | MAX Rev.<br>Torque<br>ftlbs. | MAX Fwd.<br>Torque<br>ftlbs. (Nm) | Free Speed<br>RPM | Weight<br>lb (kg) | Length<br>in (mm) |
| 2235TiMAX-G                  | 1/2"<br>(Square)      | 1,350                        | 930                          | 900                               | 8,500             | 4.6<br>(2.1)      | 7.6<br>(193)      |