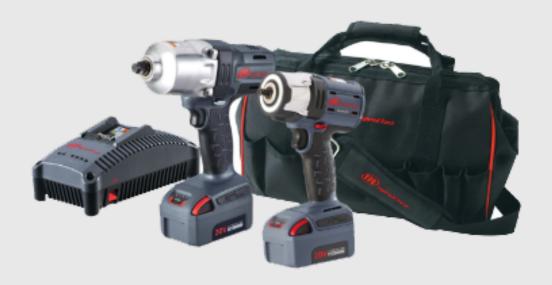

## 3/8" 20v Impact Wrench and 1/2" 20v High-Torque Impact Wrench Combo Kit

IQV20-2062

## **FEATURES**

- W5132 3/8" 20V Impactool™ 550 ft-lbs nut-busting torque and 365 ft-lbs of MAX torque
- W7150 1/2" 20V High-Torque Impactool™ 1100 ft-lb of nut-busting torque and 780 ft-lb torque
- BC1121 IQV20/IQV12 Series Charger w/USB Charge any of your IQV12 and IQV20 Series batteries
- BL2022 20V lithium-ion battery —delivers high-charge capacity and low internal impedance for maximum power delivery and run time
- W5132 Brushless motor delivers durability and efficiency
- W5132 IQv Power Control System includes 4 modes: Max Power, Mid Power, Wrench Tight, and Hand TightW
- 5132 360° Shadowless 60 lumen LED light ring with task light mode and 4 dimmable settings
- Impact and chemical-resistant housing and patented steel reinforced frame
- All-metal drivetrain and hammer mechanism
- · Variable speed switch with electronic brake