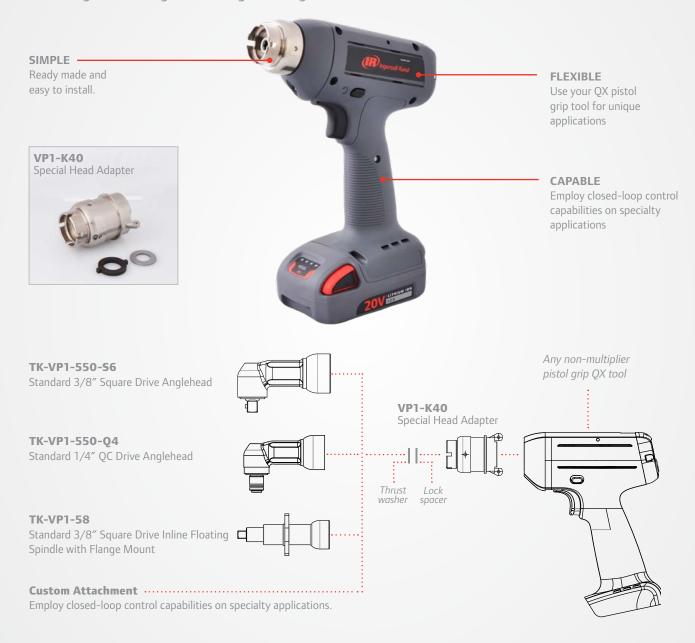

## **QX Pistol Special Head Adapter**

The QX Pistol Special Head Adapter is the perfect solution to simply increase the flexibility of your QX pistol screwdriver. Using this adapter leverages the closed loop capability of the QX tool to the most unique applications. The adapter helps manufacturers meet the requirements of unique applications, including where restricted access requires a custom head to reach the fastener. Common applications requiring a Special Head Adapter include assembling aircraft wings or installing door hinges on cars and trucks.

<sup>\*</sup> The VP1-K40 kit & QX pistol tool are sold separately and are to be used in conjunction with one of the standard attachments shown above or with a custom engineered attachment, also sold separately.