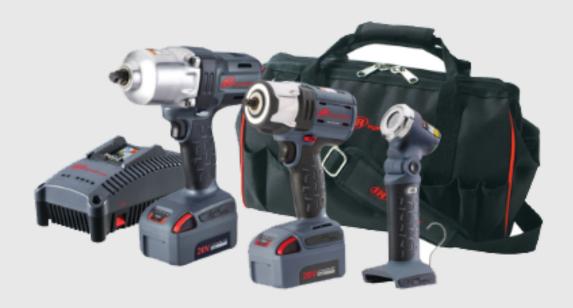

## W5132 20v Impact Wrench, W7150 20v High-Torque Impact Wrench and L5110 Task Light Combo Kit

## **FEATURES**

- W5132 3/8" 20V Impactool™ 550 ft-lbs nut-busting torque and 365 ft-lbs of MAX torque
- W7150 1/2" 20V High-Torque Impactool™ 1100 ft-lb of nut-busting torque and 780 ft-lb torque
- BC1121 IQV20/IQV12 Series Charger w/USB Charge any of your IQV12 and IQV20 Series batteries
- BL2022 20V lithium-ion battery —delivers high-charge capacity and low internal impedance for maximum power delivery and run timeW5132 Brushless motor delivers durability and efficiency
- W5132 IQv Power Control System includes 4 modes: Max Power, Mid Power, Wrench Tight, and Hand Tight
- W5132 360° Shadowless 60 lumen LED light ring with task light mode and 4 dimmable settings
- L5110 Task Light Ultra-bright White LED casts 180 lumens, and lasts up to 20,000 hours
- L5110 Task Light Multi-position head, Standing Base, and Hang Hook allow for lighting from above or below at any angle
- Impact and chemical-resistant housing and patented steel reinforced frame
- All-metal drivetrain and hammer mechanism
- Variable speed switch with electronic brake